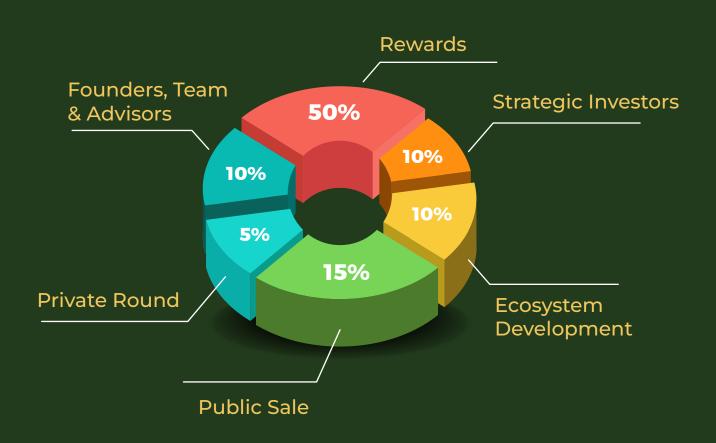

# **TOKENOMICS**

The RWD tokenomics model is meticulously crafted to balance immediate accessibility with long-term growth and sustainability. By strategically allocating tokens across various segments, REWARDZ aims to build a robust and thriving community.

# DISTRIBUTION & VESTING

The RWD token distribution is structured to support various facets of the REWARDZ ecosystem, from rewarding community members to fostering ecosystem development and ensuring the interests of strategic partners and advisors. Here's a detailed breakdown:

#### 1. Private Round: 5%

Allocation: 1,200,000 RWD

Cliff Period: 2 Months

Vesting Schedule: 25% Monthly

The private round is dedicated to early investors who believe in the long-term vision of the REWARDZ community. After a 2-month cliff period, these tokens will be released in the sequence of 25% per month.

## 2. Ecosystem Development: 10%

Allocation: 2,400,000 RWD

Cliff Period: 3 Months

Vesting Schedule: 10% Monthly

To ensure continuous growth and development, 10% of the total supply is allocated for ecosystem development. These tokens are crucial for funding new projects, enhancing platform functionalities, and driving innovation.

#### 3. Public Sale: 15%

Allocation: 3,600,000 RWD

The public sale is designed to give the wider community access to RWD tokens, promoting widespread adoption and decentralization. This allocation will be available without any vesting period, ensuring immediate liquidity.

## 4. Founders, Team & Advisors: 10%

Allocation: 2,400,000 RWD

Cliff Period: 3 Months

Vesting Schedule: 10% Monthly

Recognizing the efforts of the founders, team members, and advisors, 10% of the total supply is allocated to them. This ensures that the team remains incentivized and committed to the project's long-term success.

### 5. Strategic Investors: 10%

Allocation: 2,400,000 RWD

Cliff Period: 2 Months

Vesting Schedule: 10% Monthly

Strategic investors play a vital role in the growth of the REWARDZ community. Their allocation is vested over time to ensure their continued support and alignment with the project's goals.

#### 6. Rewards: 50%

Allocation: 12,000,000 RWD

The largest portion of the RWD supply is dedicated to rewarding community members. This ensures that active participants, contributors, and loyal members are incentivized, fostering a vibrant and engaged community.